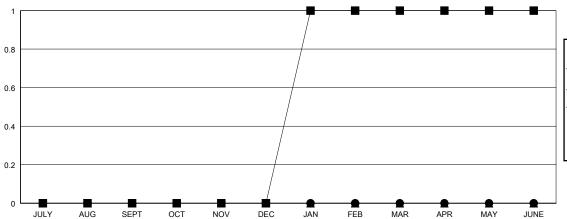

## **LOCATION ENGLAND**

| Clubs                 |               |           |               |  |
|-----------------------|---------------|-----------|---------------|--|
| RESULTS FOR 2017-2018 |               |           |               |  |
| QUARTER               | NEW CLUB GOAL | NEW CLUBS | DROPPED CLUBS |  |
| JULY/AUG/SEPT         | 0             | 0         | 1             |  |
| OCT/NOV/DEC           | 0             | 0         | 0             |  |
| JAN/FEB/MAR           | 1             | 0         | 0             |  |
| APR/MAY/JUNE          | 0             | 0         | 0             |  |

## GOALS AND ACTUAL NEW CLUBS CUMULATIVE