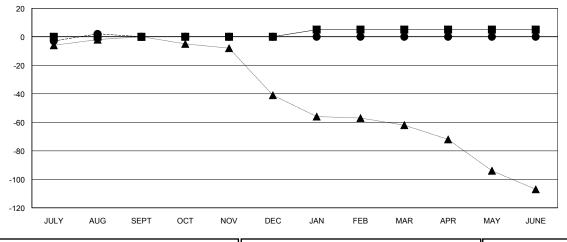

| Members               |                           |                         |                                              |  |
|-----------------------|---------------------------|-------------------------|----------------------------------------------|--|
| RESULTS FOR 2017-2018 |                           |                         |                                              |  |
| QUARTER               | MEMBER GROWTH NET<br>GOAL | MEMBER GROWTH<br>ACTUAL | DROPPED MEMBERS ACTUAL (including transfers) |  |
| JULY/AUG/SEPT         | 0                         | 20                      | 18                                           |  |
| OCT/NOV/DEC           | 0                         | 0                       | 0                                            |  |
| JAN/FEB/MAR           | 5                         | 0                       | 0                                            |  |
| APR/MAY/JUNE          | 0                         | 0                       | 0                                            |  |

## GOALS AND ACTUAL MEMBERS CUMULATIVE

| - ■ - MEMBER GROWTH NET GOAL      |  |
|-----------------------------------|--|
| - ● - MEMBER GROWTH ACTUAL        |  |
| - ▲ - LAST YEAR MEMBERSHIP ACTUAL |  |
|                                   |  |
|                                   |  |
|                                   |  |